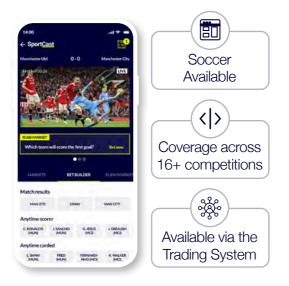

## **Trade Smarter**

The sports data, odds, & trading powerhouse

## **Trading System**

World-class trading content delivered through one single integration

Powering sportsbooks & trading teams with the tools for long term growth