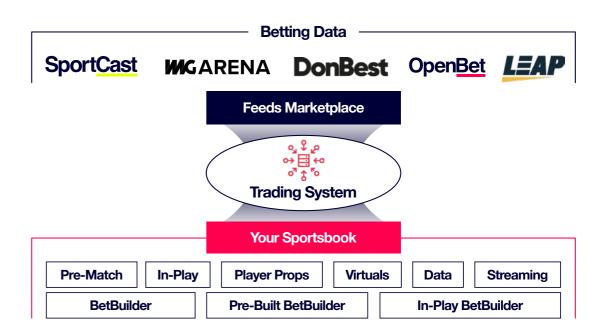

## **Trade Smarter**

The sports data, odds, & trading powerhouse

## **Trading System**

World-class trading content delivered through one single integration

Powering sportsbooks & trading teams with the tools for long term growth