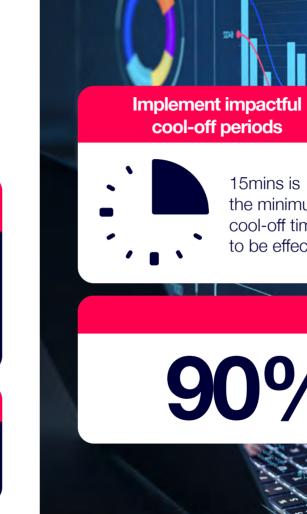

### **Encourage responsible play**

cool-off periods

15mins is

the minimum

cool-off time

to be effective

of online bettors who self-exclude for shorter periods of time return to play responsibly