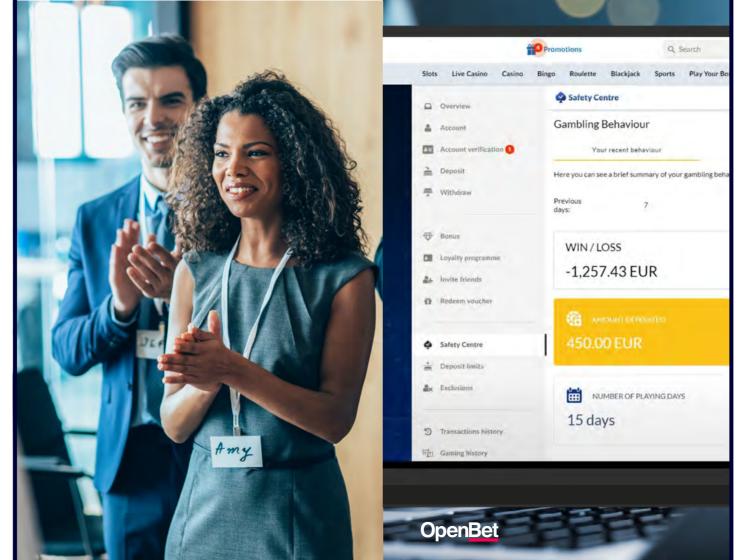

#### Player Communication & Personalization

Real-time personalized messages provide instant behaviour transparency. Optional integrated widget software informing player of their gambling habits.